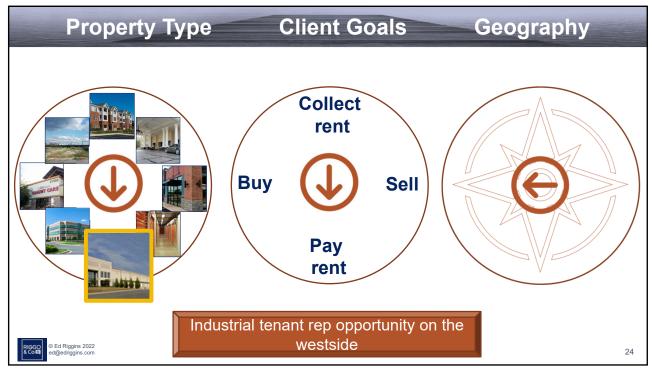

## Get Some Leverage: Specialize

Leverage: power or ability to act or to influence people, events, decisions, etc.; sway:

21

RIGGO & Colle © Ed Riggins 2022 ed@edriggins.com