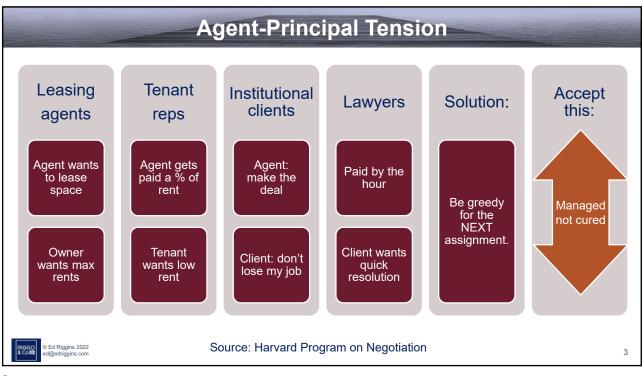

2

Source: Harvard Program on Negotiation

8

|                                                                                                                                                                                                                                                                                                                                                                                                                                                                                                                                                                                                                                                                                                                                                                                                                                                                                                                                                                                                                                                                                                                                                                                                                                                                                                                                                                                                                                                                                                                                                                                                                                                                                                                                                                                                                                                                                                                                                                                                                                                                                                                                         | Yes | No |
|-----------------------------------------------------------------------------------------------------------------------------------------------------------------------------------------------------------------------------------------------------------------------------------------------------------------------------------------------------------------------------------------------------------------------------------------------------------------------------------------------------------------------------------------------------------------------------------------------------------------------------------------------------------------------------------------------------------------------------------------------------------------------------------------------------------------------------------------------------------------------------------------------------------------------------------------------------------------------------------------------------------------------------------------------------------------------------------------------------------------------------------------------------------------------------------------------------------------------------------------------------------------------------------------------------------------------------------------------------------------------------------------------------------------------------------------------------------------------------------------------------------------------------------------------------------------------------------------------------------------------------------------------------------------------------------------------------------------------------------------------------------------------------------------------------------------------------------------------------------------------------------------------------------------------------------------------------------------------------------------------------------------------------------------------------------------------------------------------------------------------------------------|-----|----|
|                                                                                                                                                                                                                                                                                                                                                                                                                                                                                                                                                                                                                                                                                                                                                                                                                                                                                                                                                                                                                                                                                                                                                                                                                                                                                                                                                                                                                                                                                                                                                                                                                                                                                                                                                                                                                                                                                                                                                                                                                                                                                                                                         | 1   | 2  |
| I believe I can reliably predict the # of<br>employees at for the next <u>5</u> years.                                                                                                                                                                                                                                                                                                                                                                                                                                                                                                                                                                                                                                                                                                                                                                                                                                                                                                                                                                                                                                                                                                                                                                                                                                                                                                                                                                                                                                                                                                                                                                                                                                                                                                                                                                                                                                                                                                                                                                                                                                                  | Yes | No |
| I believe if we refurbished it our existing office space would suit us just fine for the next 5 years.                                                                                                                                                                                                                                                                                                                                                                                                                                                                                                                                                                                                                                                                                                                                                                                                                                                                                                                                                                                                                                                                                                                                                                                                                                                                                                                                                                                                                                                                                                                                                                                                                                                                                                                                                                                                                                                                                                                                                                                                                                  | Yes | No |
| I believe higher quality office space would be<br>worth the money, since it would help us with<br><u>employee recruiting and retention.</u>                                                                                                                                                                                                                                                                                                                                                                                                                                                                                                                                                                                                                                                                                                                                                                                                                                                                                                                                                                                                                                                                                                                                                                                                                                                                                                                                                                                                                                                                                                                                                                                                                                                                                                                                                                                                                                                                                                                                                                                             | Yes | No |
| I believe higher quality office space would be worth the money, since our <u>clients would like</u><br><u>it</u> .                                                                                                                                                                                                                                                                                                                                                                                                                                                                                                                                                                                                                                                                                                                                                                                                                                                                                                                                                                                                                                                                                                                                                                                                                                                                                                                                                                                                                                                                                                                                                                                                                                                                                                                                                                                                                                                                                                                                                                                                                      | Yes | No |
| Moving to new office space would represent<br>to me a "new day" for <b>a set of the set of th</b> | Yes | No |