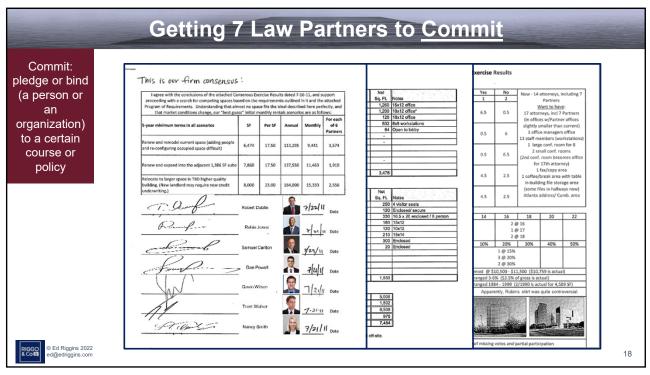

|                                                                     | Getting 7 Law Par                                                                                                                                                                                                                                                                                                                                                                                   | tners | to <u>A</u> | <u>gree</u> |         |                                           |  |  |  |
|---------------------------------------------------------------------|-----------------------------------------------------------------------------------------------------------------------------------------------------------------------------------------------------------------------------------------------------------------------------------------------------------------------------------------------------------------------------------------------------|-------|-------------|-------------|---------|-------------------------------------------|--|--|--|
| Agree: To<br>have the same<br>opinion about<br>something;<br>concur | I agree with the conclusions of the attached Consensus Exercise Results dated 7-16-11, and suppor<br>proceeding with a search for competing spaces based on the requirements outlined in it and the<br>attached Program of Requirements. Understanding that almost no space fits the ideal described<br>here perfectly, and that market conditions change, our "best guess" initial monthly rentals |       |             |             |         |                                           |  |  |  |
|                                                                     | 5-year minimum terms in all scenarios                                                                                                                                                                                                                                                                                                                                                               | SF    | Per SF      | Annual      | Monthly | For <mark>each</mark><br>of 6<br>Partners |  |  |  |
|                                                                     | Renew and remodel current space (adding<br>people and re-configuring occupied space<br>difficult)                                                                                                                                                                                                                                                                                                   | 6,474 | 17.50       | 113,295     | 9,441   | 1,574                                     |  |  |  |
|                                                                     | Renew and expand into the adjacent 1,386 SF suite                                                                                                                                                                                                                                                                                                                                                   | 7,860 | 17.50       | 137,550     | 11,463  | 1,910                                     |  |  |  |
| RIGGC<br>& Cott<br>ed/@edriggins 2022                               | Relocate to larger space in TBD higher quality<br>building. (New landlord may require new<br>credit underwriting.)                                                                                                                                                                                                                                                                                  | 8,000 | 23.00       | 184,000     | 15,333  | 2,556                                     |  |  |  |