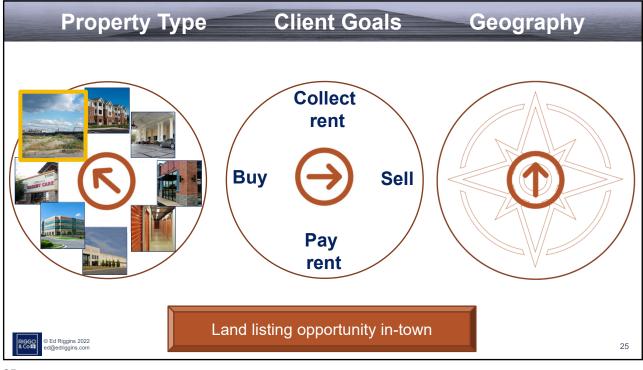

## Get Some Leverage: Specialize

Leverage: power or ability to act or to influence people, events, decisions, etc.; sway:

21

RIGGO & Colle © Ed Riggins 2022 ed@edriggins.com