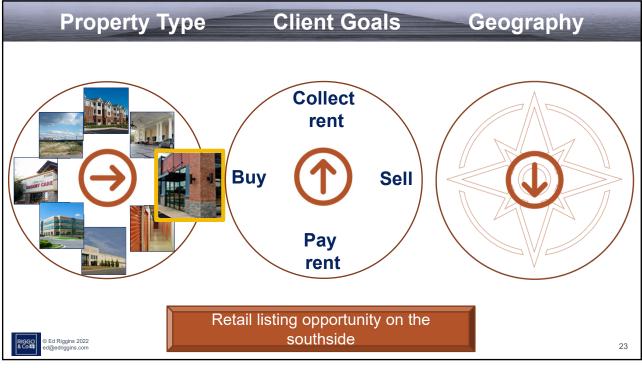

## Get Some Leverage: Specialize

Leverage: power or ability to act or to influence people, events, decisions, etc.; sway:

21

RIGGO & Colle © Ed Riggins 2022 ed@edriggins.com